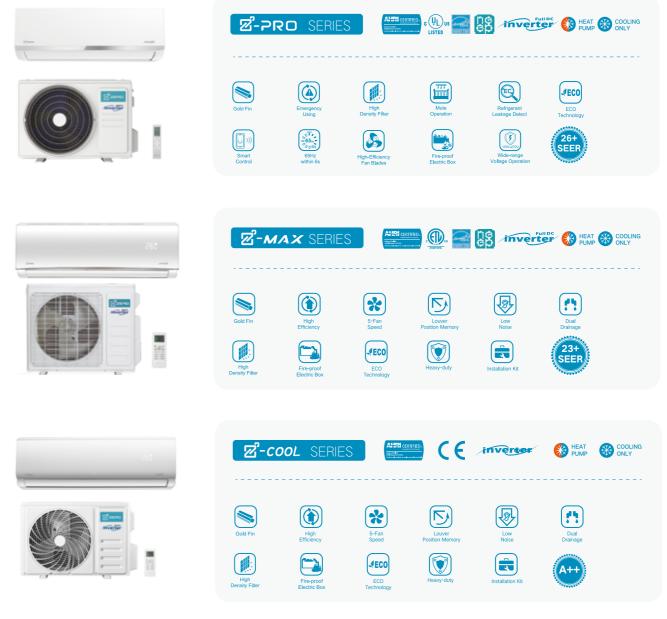

### **MINI SPLIT**

• Same optional AC panel is available for both Z-MAX and Z-COOL series

Zero

Z-MAX series

### LATAM MARKET

13 SEER R410A ON-OFF COOLING ONLY / HEAT PUMP

16 SEER INVERTER COOLING ONLY / HEAT PUMP

R410A

### **OTHER MARKET**