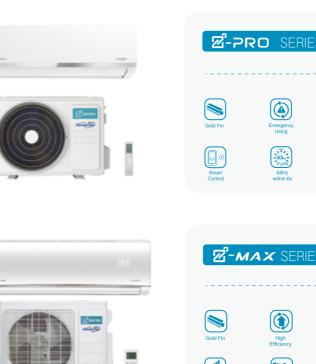

### **MINI SPLIT**

• Same optional AC panel is available for both Z-MAX and Z-COOL series

Zero

Z-MAX series