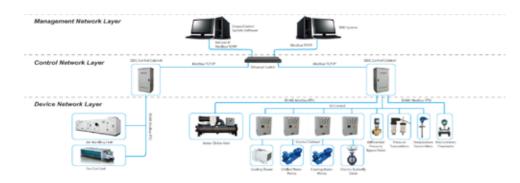

#### Centralized Controlling Solution

Intelligent control gradually is becoming a key factor for green buildings, our solution for air conditioning provides a perfect connectivity among AC units, BMS system and system administrators. By migrating IOT technology to our industry, we can even realize Cloud-contol function for your air conditioners.