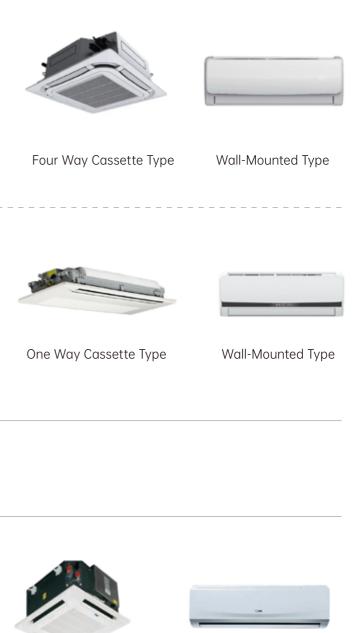

### **DUNHAM-BUSH FCU**

Duct Concealed Type

Floor Ceiling Type

Øzero

Cassette Type

Wall-Mounted Type