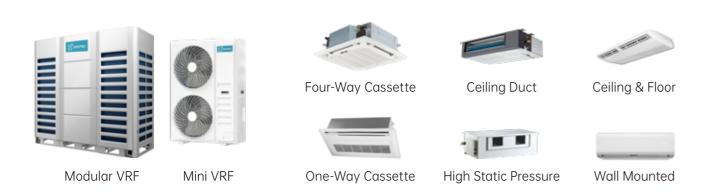

### **DUNHAM-BUSH VRF**

Mini VRF

Modular VRF

One-Way Cassette

Ceiling Duct

High Static Pressure

Ceiling & Floor

Air Cooled Screw Chiller